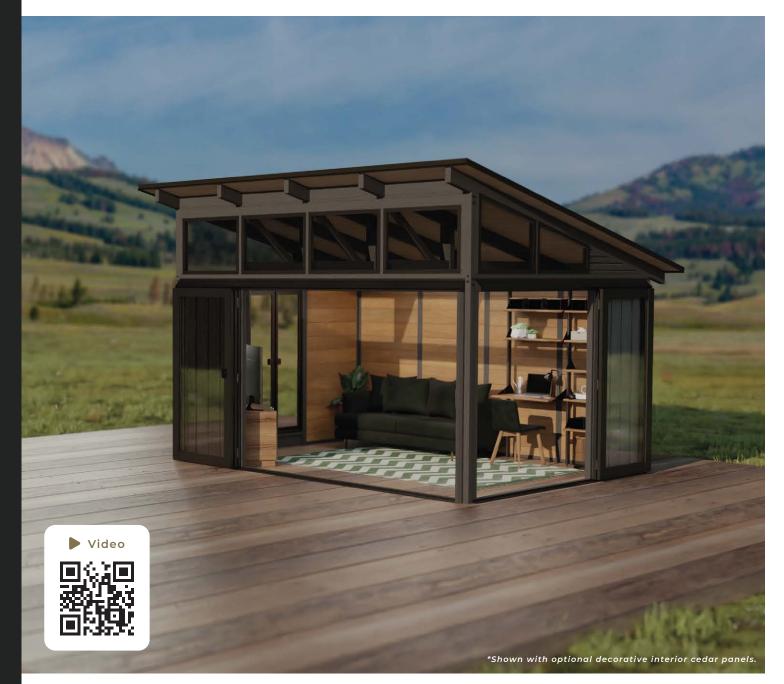

# Visscher

# FEATURES

One Folding Sliding Triple door

One Folding Sliding Double door

Locking Bi-fold Windows including insect screens

Robust Metal Wall Panels in your choice of colour

Minimal maintenance due to Metal Construction and Painted Wood Components

Made in Canada with 100% prime West Coast Timber

3 Year Limited Warranty on West Coast Canadian Timber

## TAILORED TO YOU

The Oslo is a symbol of luxury, versatility, and comfort. Transform your outdoor space into a haven of tranquility and style, where memories are made, and moments are cherished. Discover a new dimension of outdoor living.