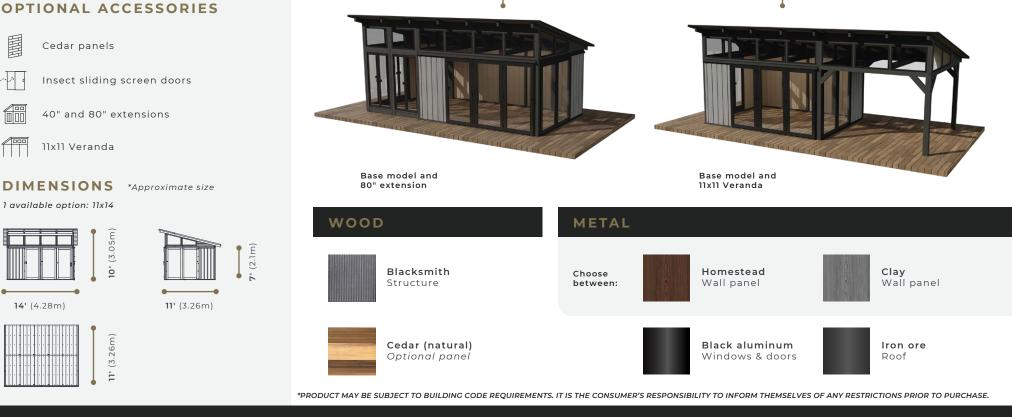

# OSLO CONFIGURATIONS

### **OPTIONAL ACCESSORIES**

HHHH

40" Extension

Base model

You can customize your **oslo** 

by adding extensions.

11x11 Veranda

visscherspecialty.com

80" Extension