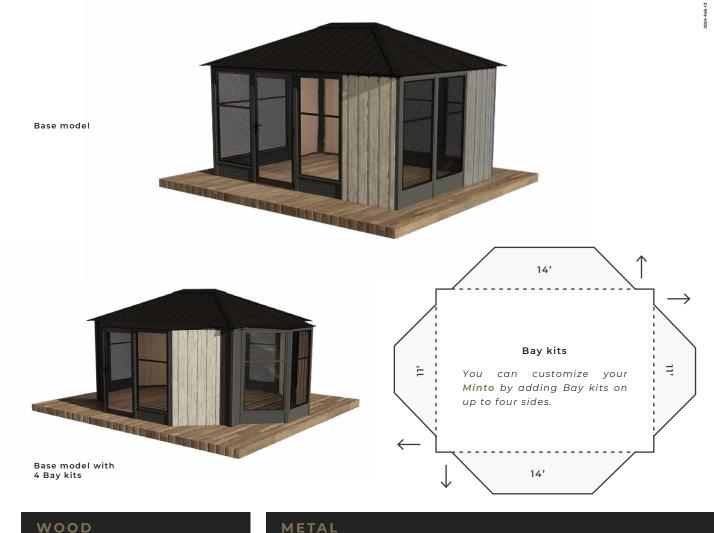

## ONAL ACCESSORIES

Cedar panels

11' and 14' Bay kits

NSIONS \*Approximate size

available options: 11x11 and 11x14