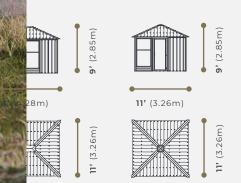

## ONAL ACCESSORIES

Cedar panels

11' and 14' Bay kits

NSIONS \*Approximate size

available options: 11x11 and 11x14