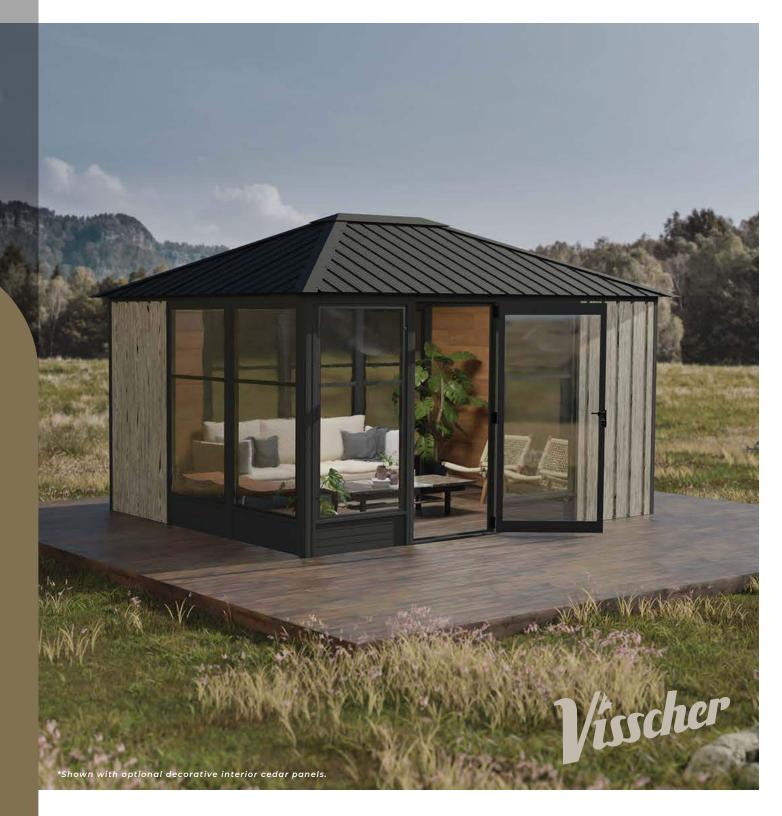

## **FEATURES**

**Hinged Single Door** with customizable swing direction

Hinged Vinyl Windows including insect screens

**Minimal maintenance** due to Metal Construction and Painted Wood Components

**Solid Timber Design** for the harshest Canadian

Made in Canada with 100% prime West Coast Timber

3 Year Limited Warranty
on West Coast Canadian Timber

instarm your outdoor space into a retreat with The Minto.

er you're seeking a stylish space to in, relax, or simply escape the nts, The **Minto** offers the perfect of beauty and functionality.