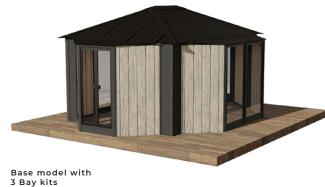

#### ONAL ACCESSORIES

Cedar panels

nsect sliding screen doors

1' and 14' Bay kits

NSIONS \*Approximate size

le options: 11x11, 11x14 and 14x14

.28m)

11' (3.26m)

Base model with Cedar Panels and Sliding Screen Doors