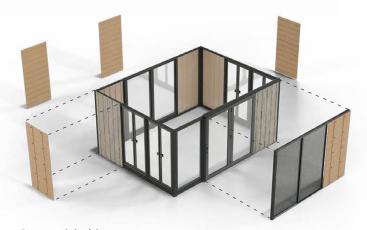

#### ONAL ACCESSORIES

Cedar panels

nsect sliding screen doors

1' and 14' Bay kits

NSIONS \*Approximate size

le options: 11x11, 11x14 and 14x14

.28m)

11' (3.26m)