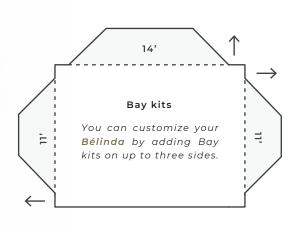

#### ONAL ACCESSORIES

Cedar panels

nsect sliding screen doors

1' and 14' Bay kits

NSIONS \*Approximate size

le options: 11x11, 11x14 and 14x14

.28m)

11' (3.26m)