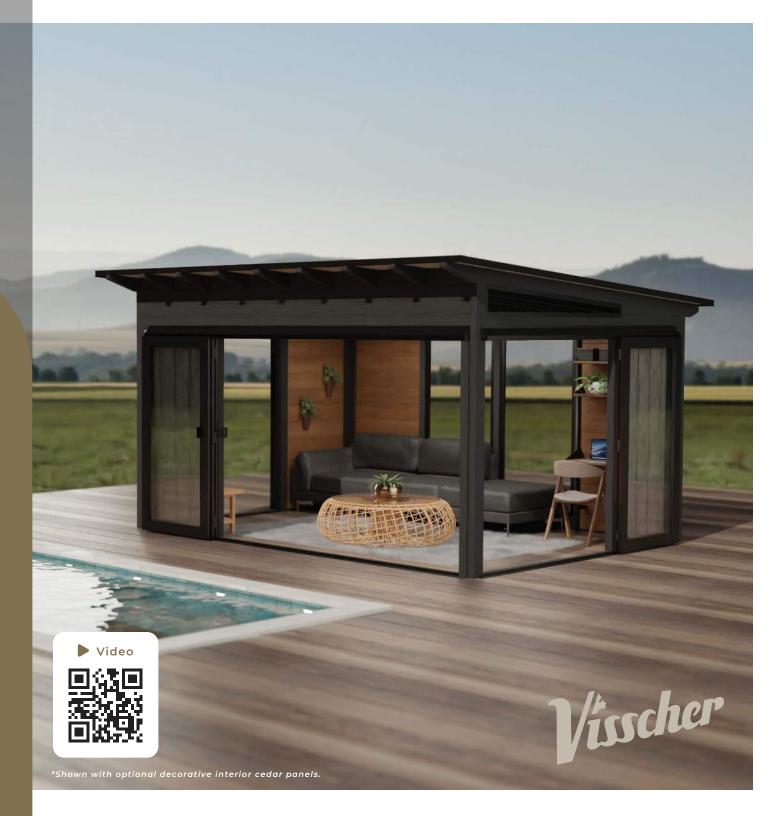

# BAKER LUXE LINE

### **FEATURES**

One Folding Sliding Triple door

Two Folding Sliding
Double doors

Full Glass Windows to bring in natural light

Robust Metal Wall Panels in your choice of colour

**Minimal maintenance** due to Metal Construction and Painted Wood Components

Made in Canada with 100% prime West Coast Timber

#### TAILORED TO YOU

Upgrade your outdoor living experience with The Baker. Whether you're seeking a tranquil retreat, an entertainment hub, or a stylish addition to your property, this gazebo has you covered, quite literally.