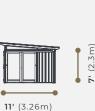

# BAKER LUXE LINE

### **FEATURES**

One Folding Sliding Triple door

Two Folding Sliding
Double doors

Full Glass Windows to bring in natural light

Robust Metal Wall Panels in your choice of colour

**Minimal maintenance** due to Metal Construction and Painted Wood Components

Made in Canada with 100% prime West Coast Timber







## **BAKER** CONFIGURATIONS

#### TAILORED TO YOU

Upgrade your outdoor living experience with The Baker. Whether you're seeking a tranquil retreat, an entertainment hub, or a stylish addition to your property, this gazebo has you covered, quite literally.

#### OPTIONAL ACCESSORIES



Cedar panels



Insect sliding screen doors



40" and 80" extensions



11x11 Veranda

#### **DIMENSIONS**

\*Approximate size

1 available option: 11x14



14' (4.28m)









## WOOD



Blacksmith Structure





info@visscher.ca



Acorn Wall panel



Canyon Wall panel



Cedar (natural) Optional panel



Black aluminum Windows & doors



Iron ore Roof

\*PRODUCT MAY BE SUBJECT TO BUILDING CODE REQUIREMENTS. IT IS THE CONSUMER'S RESPONSIBILITY TO INFORM THEMSELVES OF ANY RESTRICTIONS PRIOR TO PURCHASE.