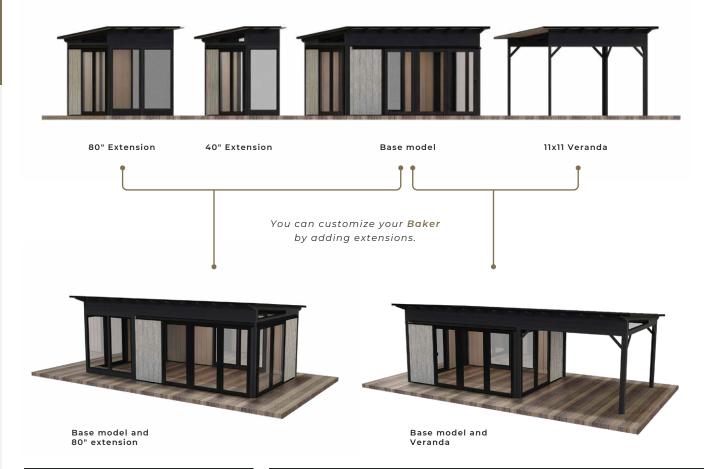

## **BAKER** CONFIGURATIONS

#### TAILORED TO YOU

Upgrade your outdoor living experience with The Baker. Whether you're seeking a tranquil retreat, an entertainment hub, or a stylish addition to your property, this gazebo has you covered, quite literally.

#### OPTIONAL ACCESSORIES

Cedar panels

Insect sliding screen doors

40" and 80" extensions

11x11 Veranda