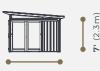

# BAKER LUXE LINE

### **FEATURES**

One Folding Sliding Triple door

Two Folding Sliding
Double doors

Full Glass Windows to bring in natural light

Robust Metal Wall Panels in your choice of colour

**Minimal maintenance** due to Metal Construction and Painted Wood Components

Made in Canada with 100% prime West Coast Timber







## **BAKER** CONFIGURATIONS

#### TAILORED TO YOU

Upgrade your outdoor living experience with The Baker. Whether you're seeking a tranquil retreat, an entertainment hub, or a stylish addition to your property, this gazebo has you covered, quite literally.

#### OPTIONAL ACCESSORIES



Cedar panels



Insect sliding screen doors



40" and 80" extensions



11x11 Veranda

#### **DIMENSIONS**

\*Approximate size

1 available option: 11x14



14' (4.28m)









## WOOD



Blacksmith Structure





info@visscher.ca



Acorn Wall panel



Canyon Wall panel



Cedar (natural) Optional panel



Black aluminum Windows & doors



Iron ore Roof

\*PRODUCT MAY BE SUBJECT TO BUILDING CODE REQUIREMENTS. IT IS THE CONSUMER'S RESPONSIBILITY TO INFORM THEMSELVES OF ANY RESTRICTIONS PRIOR TO PURCHASE.