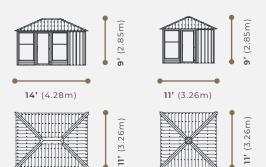

# **DIMENSIONS** \*Approximate size

2 available options: 11x11 and 11x14

Blacksmith Structure

info@visscher.ca

4

Homestead Wall panel

**Clay** Wall panel

Cedar (natural) Optional panel