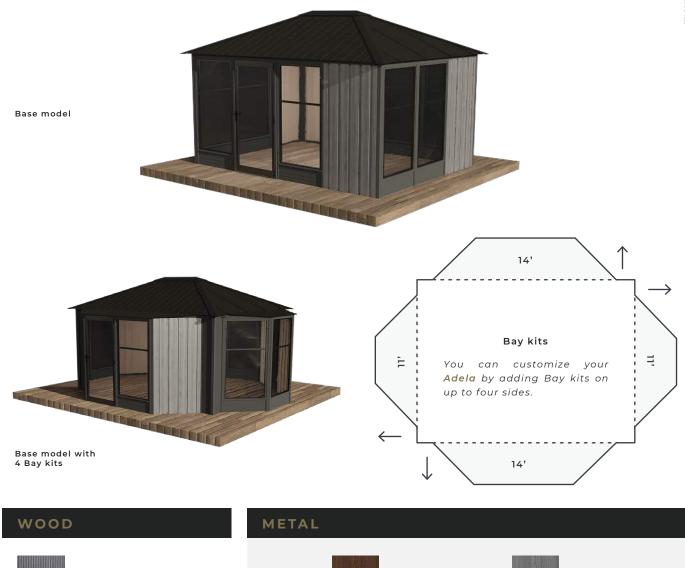

# **ADELA**CONFIGURATIONS

### TAILORED TO YOU

Elevate your outdoor living experience and make a lasting impression with The Adela.

Whether you're seeking a stylish space to entertain, relax, or simply escape the elements, The **Adela** offers the perfect blend of beauty and functionality.

### OPTIONAL ACCESSORIES

Decorative interior cedar panels

11' and 14' Bay kits

# **DIMENSIONS** \*Approximate size

2 available options: 11x11 and 11x14

Blacksmith Structure

info@visscher.ca

4

Homestead Wall panel

**Clay** Wall panel

Cedar (natural) Optional panel