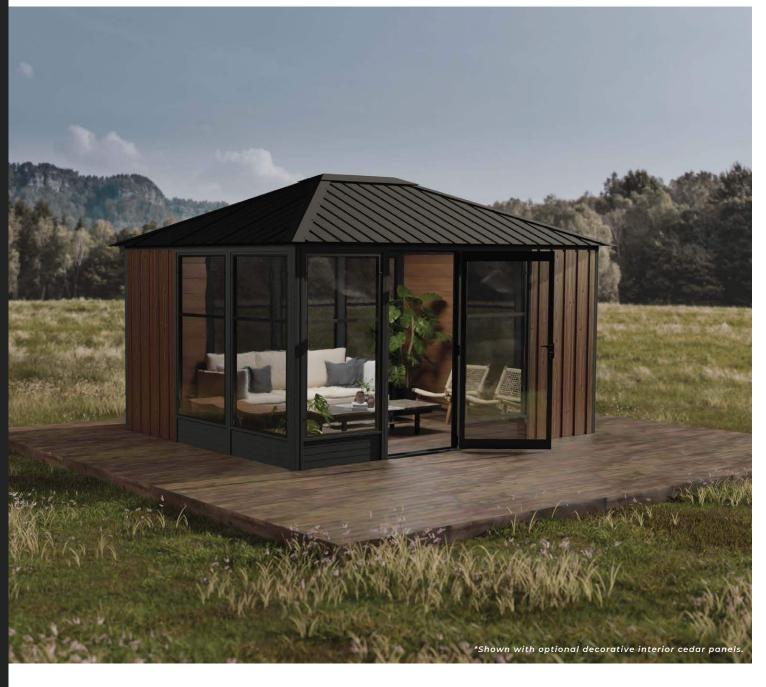

# **ADELA**CONFIGURATIONS

### TAILORED TO YOU

Elevate your outdoor living experience and make a lasting impression with The Adela.

Whether you're seeking a stylish space to entertain, relax, or simply escape the elements, The **Adela** offers the perfect blend of beauty and functionality.

### OPTIONAL ACCESSORIES

Decorative interior cedar panels

11' and 14' Bay kits