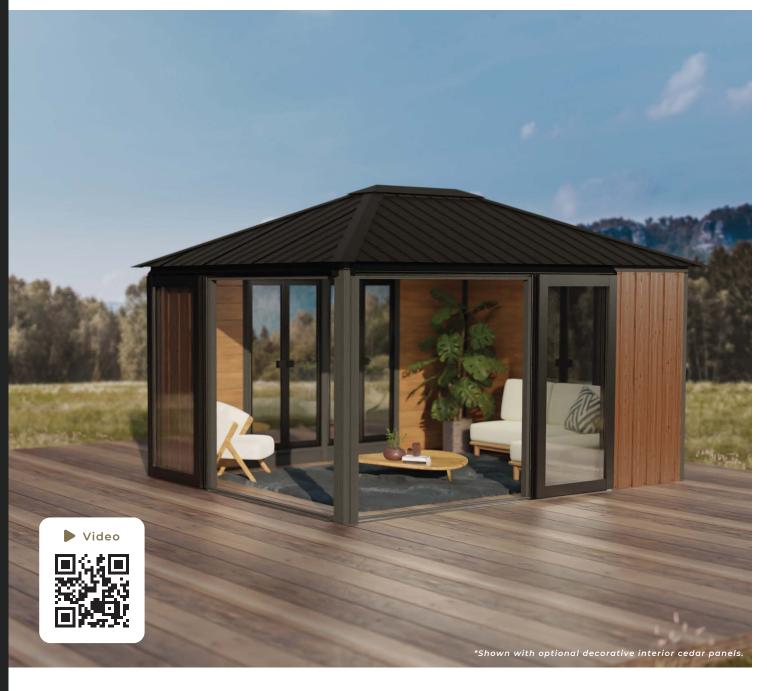

# THOMPSON

SERENITY LINE

# **THOMPSON**

#### TAILORED TO YOU

Enhance your outdoor living experience with The Thompson featuring two fold and slide away doors.

#### **FEATURES**

Two Folding Sliding Double doors

Locking Bi-fold Windows including insect screens

Full Glass Windows to bring in natural light

Robust Metal Wall Panels in your choice of colour

Minimal maintenance due to Metal Construction and Painted Wood Components