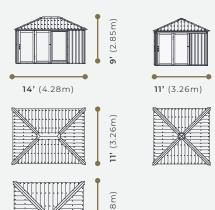

## **DIMENSIONS** \*Approximate size

3 available options: 11x11, 11x14 and 14x14

Base model with Cedar Panels and **Sliding Screen Doors** 