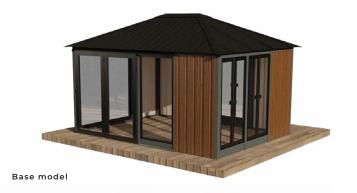

# CONFIGURATIONS

#### TAILORED TO YOU

Enhance your outdoor living experience with The Thompson featuring two fold and slide away doors.