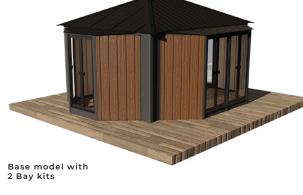

# CONFIGURATIONS

### **OPTIONAL ACCESSORIES**

Cedar panels

Insect sliding screen doors

11' and 14' Bay kits