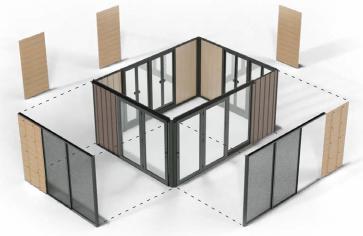

### **OPTIONAL ACCESSORIES**

Cedar panels

Insect sliding screen doors

11' and 14' Bay kits