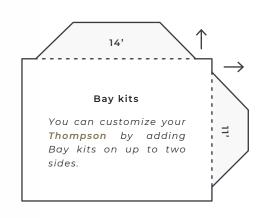

### **OPTIONAL ACCESSORIES**

Cedar panels

Insect sliding screen doors

11' and 14' Bay kits

## **DIMENSIONS** \*Approximate size

3 available options: 11x11, 11x14 and 14x14

Base model with Cedar Panels and **Sliding Screen Doors** 