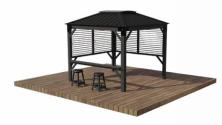

Base Model

Base Model + 2x Horizontal Louver Panels

Base Model + 3x Horizontal Louver Panels

Base Model 2x Horizontal Louver Panels

+ 1x Bar Kit with Stools

Base Model

- + 2x Horizontal Louver Panels
  - + 1x Bar Kit with Stools
- + 1x Cabana Roof Extension