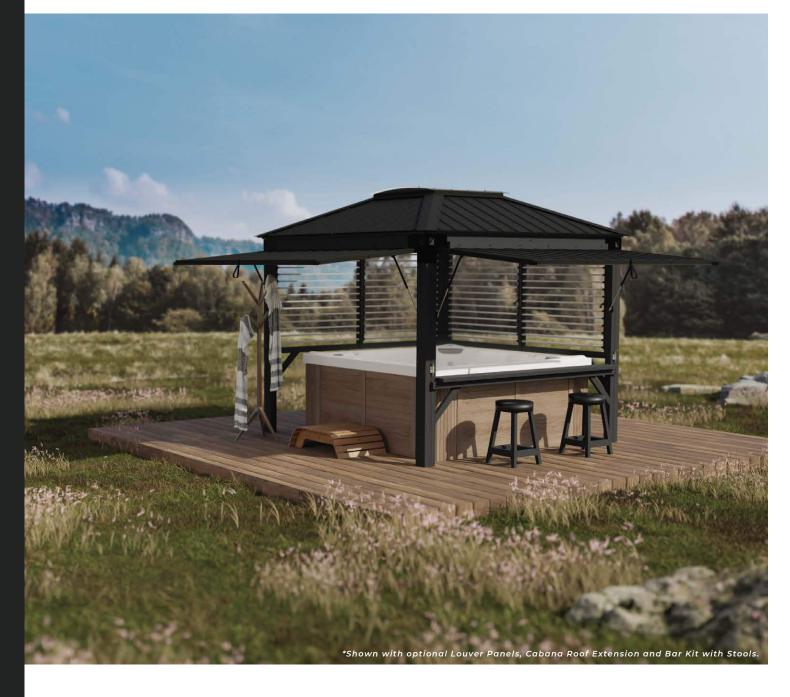

#### TAILORED TO YOU

Sedona is versatile! Its structure is based on the "plug & play" concept. You can customize your living area by choosing, replacing or adding different components.

With optional adjustable louvers you can set your privacy level. Add a bar and stools, or a cabana roof extension for the ultimate backyard experience.

#### **OPTIONAL ACCESSORIES**

Cabana roof extension

Horizontal louver panels

Bar kit with stools

#### DIMENSIONS

\*Approximate size

1 option available: 9x9

\*Other similar models from Silhouette Line: Savannah (11x11) and Sequoia (11x14)

Set up your Sedona how you like with our available optional accessories.