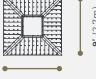

#### DIMENSIONS

\*Approximate size

1 option available: 9x9

\*Other similar models from Silhouette Line: Savannah (11x11) and Sequoia (11x14)

Set up your Sedona how you like with our available optional accessories.