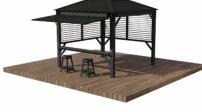

Base Model

- + 2x Horizontal Louver Panels
  - + 1x Bar Kit with Stools
- + 2x Cabana Roof Extensions