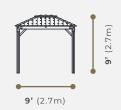

#### **FEATURES**

UV Resistant 43"x43" Skylight

Heavy Gauge Corner Brackets with RSS Structural Fasteners

One-Piece Beam spans 96" Opening

Minimal maintenance due to Metal Construction and Painted Wood Components

Solid Core Post Assembly mounted beneath beams to carry load

Made in Canada with 100% prime West Coast Timber

#### DIMENSIONS

\*Approximate size

1 option available: 9x9

\*Other similar models from Silhouette Line: Savannah (11x11) and Sequoia (11x14)

Set up your Sedona how you like with our available optional accessories.