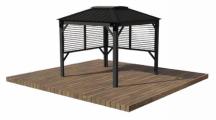

Base Model

Base Model + 2x Horizontal Louver Panels

Base Model + 3x Horizontal Louver Panels

Base Model 2x Horizontal Louver Panels

+ 1x Bar Kit with Stools

Base Model

- + 2x Horizontal Louver Panels
  - + 1x Bar Kit with Stools
- + 1x Cabana Roof Extension