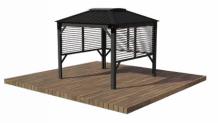

Base Model

Base Model + 2x Horizontal Louver Panels

Base Model + 3x Horizontal Louver Panels

Base Model 2x Horizontal Louver Panels

+ 1x Bar Kit with Stools

Base Model

- + 2x Horizontal Louver Panels
  - + 1x Bar Kit with Stools
- + 1x Cabana Roof Extension