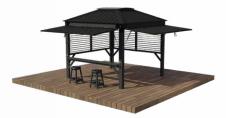

#### TAILORED TO YOU

Sedona is versatile! Its structure is based on the "plug & play" concept. You can customize your living area by choosing, replacing or adding different components.

With optional adjustable louvers you can set your privacy level. Add a bar and stools, or a cabana roof extension for the ultimate backyard experience.

#### **OPTIONAL ACCESSORIES**

Cabana roof extension

Horizontal louver panels

Bar kit with stools

#### DIMENSIONS

\*Approximate size

1 option available: 9x9

\*Other similar models from Silhouette Line: Savannah (11x11) and Sequoia (11x14)

Set up your Sedona how you like with our available optional accessories.

Base Model

Base Model + 2x Horizontal Louver Panels

Base Model + 3x Horizontal Louver Panels

Base Model 2x Horizontal Louver Panels

+ 1x Bar Kit with Stools

Base Model

- + 2x Horizontal Louver Panels
  - + 1x Bar Kit with Stools
- + 1x Cabana Roof Extension