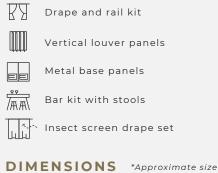

## **OPTIONAL ACCESSORIES**

2 options available: 11x11 and 11x14

Base Model

Set up your Aura Line how you like with our available optional accessories.

> Base Model + Drape and Rail Kit

Base Model Bar Kit

Base Model 2x Vertical Louver Panels +

Base Model **2x Vertical Louver Panels** 2x Metal Base Panels

\*PRODUCT MAY BE SUBJECT TO BUILDING CODE REQUIREMENTS. IT IS THE CONSUMER'S RESPONSIBILITY TO INFORM THEMSELVES OF ANY RESTRICTIONS PRIOR TO PURCHASE.