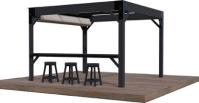

### TAILORED TO YOU

Aura line is based on the "plug & play" concept. With optional adjustable louvers you can set your privacy level. Add a bar and stools for the ultimate backyard experience.

## **OPTIONAL ACCESSORIES**

2 options available: 11x11 and 11x14

Base Model

Set up your Aura Line how you like with our available optional accessories.

> Base Model + Drape and Rail Kit

Base Model Bar Kit

Base Model 2x Vertical Louver Panels +