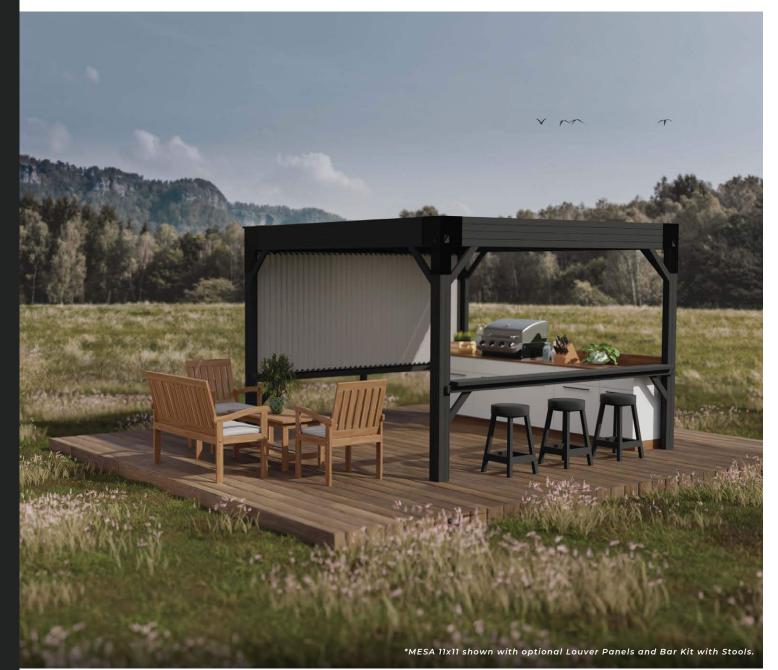

### TAILORED TO YOU

Aura line is based on the "plug & play" concept. With optional adjustable louvers you can set your privacy level. Add a bar and stools for the ultimate backyard experience.