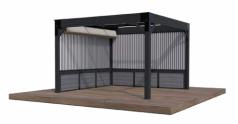

## **OPTIONAL ACCESSORIES**

2 options available: 11x11 and 11x14

Base Model

Set up your Aura Line how you like with our available optional accessories.

> Base Model + Drape and Rail Kit

Base Model Bar Kit

Base Model 2x Vertical Louver Panels +

Base Model **2x Vertical Louver Panels** 2x Metal Base Panels

\*PRODUCT MAY BE SUBJECT TO BUILDING CODE REQUIREMENTS. IT IS THE CONSUMER'S RESPONSIBILITY TO INFORM THEMSELVES OF ANY RESTRICTIONS PRIOR TO PURCHASE.