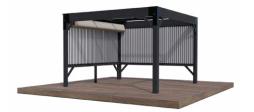

## **OPTIONAL ACCESSORIES**

2 options available: 11x11 and 11x14

Base Model

Set up your Aura Line how you like with our available optional accessories.

> Base Model + Drape and Rail Kit

Base Model Bar Kit

Base Model 2x Vertical Louver Panels +

Base Model **2x Vertical Louver Panels** 2x Metal Base Panels

\*PRODUCT MAY BE SUBJECT TO BUILDING CODE REQUIREMENTS. IT IS THE CONSUMER'S RESPONSIBILITY TO INFORM THEMSELVES OF ANY RESTRICTIONS PRIOR TO PURCHASE.