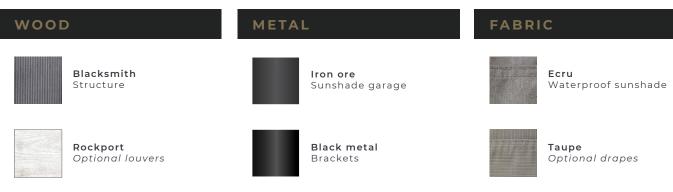

er Brackets with RSS Structural Fasteners

Solid Core Post Assembly mounted beneath beams to carry load

Made in Canada with 100% prime West Coast Timber



3 Year Limited Warranty on West Coast Canadian Timber



AURA LINE MESA & TUCSON 11X11 11X14



# AURA LINE CONFIGURATIONS

### TAILORED TO YOU

Aura line is based on the "plug & play" concept. With optional adjustable louvers you can set your privacy level. Add a bar and stools for the ultimate backyard experience.

## **OPTIONAL ACCESSORIES**



2 options available: 11x11 and 11x14



Base Model

Set up your Aura Line how you like with our available optional accessories.

> Base Model + Drape and Rail Kit



Base Model Bar Kit



Base Model 2x Vertical Louver Panels +



Base Model **2x Vertical Louver Panels** 2x Metal Base Panels



\*PRODUCT MAY BE SUBJECT TO BUILDING CODE REQUIREMENTS. IT IS THE CONSUMER'S RESPONSIBILITY TO INFORM THEMSELVES OF ANY RESTRICTIONS PRIOR TO PURCHASE.



 $\oplus$ 

info@visscher.ca