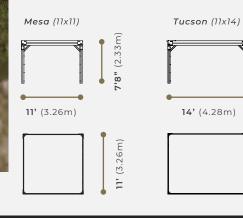

## **OPTIONAL ACCESSORIES**

2 options available: 11x11 and 11x14

Base Model

Set up your Aura Line how you like with our available optional accessories.

> Base Model + Drape and Rail Kit

Base Model Bar Kit

Base Model 2x Vertical Louver Panels +