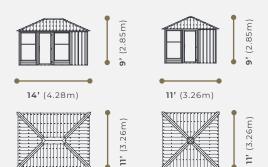

# Visscher

### **FEATURES**

Hinged Single Door with customizable swing direction

Hinged Vinyl Windows including insect screens

Minimal maintenance due to Metal Construction and Painted Wood Components

Solid Timber Design for the harshest Canadian climates

Made in Canada with 100% prime West Coast Timber











# HUDSON

## CONFIGURATIONS

### TAILORED TO YOU

Elevate your outdoor living experience and make a lasting impression with The Hudson.

Whether you're seeking a stylish space to entertain, relax, or simply escape the elements, The Hudson offers the perfect blend of beauty and functionality.

### OPTIONAL ACCESSORIES



Decorative interior cedar panels



11' and 14' Bay kits

### **DIMENSIONS** \*Approximate size

2 available options: 11x11 and 11x14





### WOOD



Blacksmith Structure



Homestead Wall panel



Clay Wall panel



Cedar (natural) Optional panel



Black aluminum Windows & doors



Iron ore Roof

\*PRODUCT MAY BE SUBJECT TO BUILDING CODE REQUIREMENTS. IT IS THE CONSUMER'S RESPONSIBILITY TO INFORM THEMSELVES OF ANY RESTRICTIONS PRIOR TO PURCHASE.

info@visscher.ca