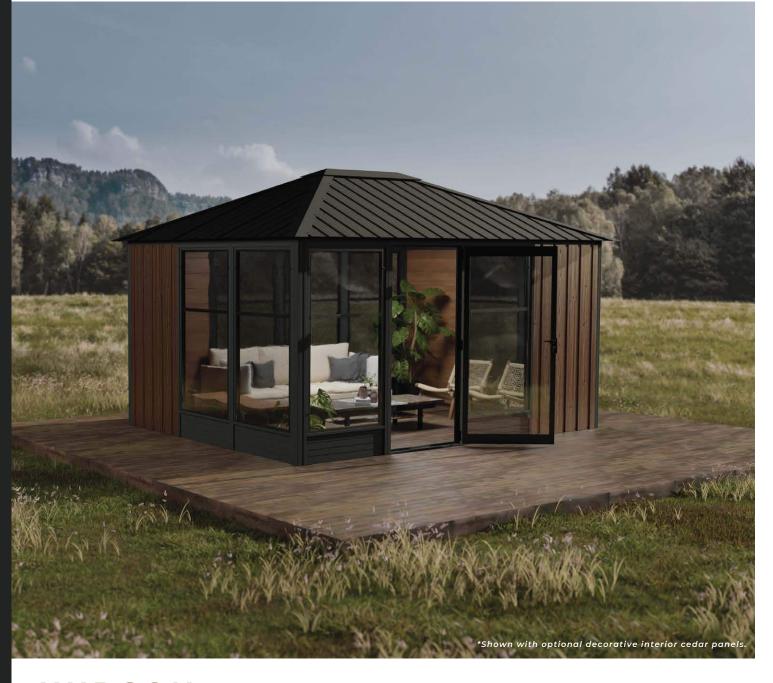

# HUDSON

### TAILORED TO YOU

Elevate your outdoor living experience and make a lasting impression with The Hudson.

Whether you're seeking a stylish space to entertain, relax, or simply escape the elements, The Hudson offers the perfect blend of beauty and functionality.

### OPTIONAL ACCESSORIES

Decorative interior cedar panels

11' and 14' Bay kits