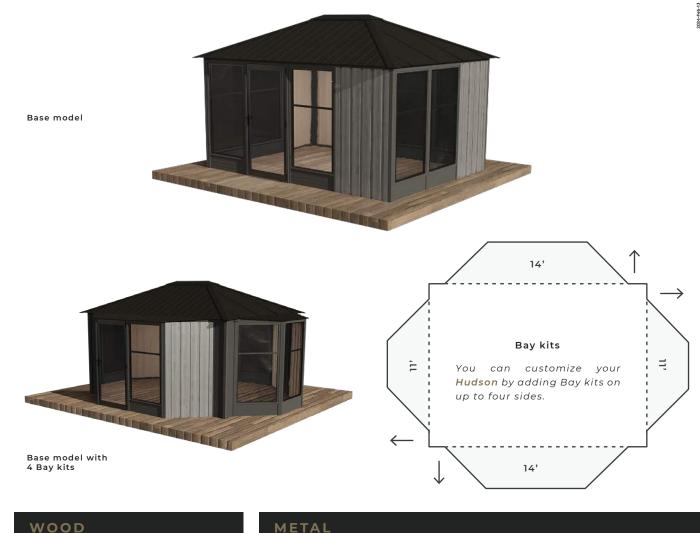

## CONFIGURATIONS

### TAILORED TO YOU

Elevate your outdoor living experience and make a lasting impression with The Hudson.

Whether you're seeking a stylish space to entertain, relax, or simply escape the elements, The Hudson offers the perfect blend of beauty and functionality.

### OPTIONAL ACCESSORIES

Decorative interior cedar panels

11' and 14' Bay kits