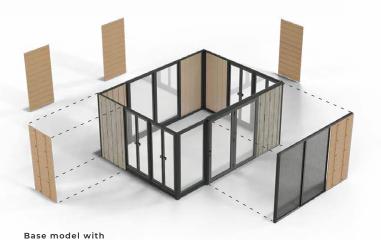

# **OPTIONAL ACCESSORIES**

Decorative interior cedar panels

Insect sliding screen doors

11' and 14' Bay kits

## **DIMENSIONS** \*Approximate size.

3 available options: 11x11, 11x14 and 14x14

(3.26m)

11' (3.26m)

WOOD

Cedar Panels and Sliding Screen Doors

Blacksmith Structure

**METAL** 