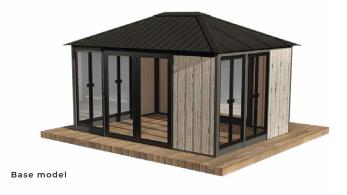

# **CYPRESS**

CONFIGURATIONS

## **DIMENSIONS** \*Approximate size.

3 available options: 11x11, 11x14 and 14x14

(3.26m)

11' (3.26m)

WOOD

Cedar Panels and Sliding Screen Doors

Blacksmith Structure

**METAL** 