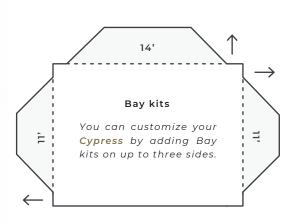

# **OPTIONAL ACCESSORIES**

Decorative interior cedar panels

Insect sliding screen doors

11' and 14' Bay kits

## **DIMENSIONS** \*Approximate size.

3 available options: 11x11, 11x14 and 14x14

(3.26m)

11' (3.26m)

WOOD

Cedar Panels and Sliding Screen Doors

Blacksmith Structure

**METAL** 