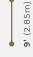

## **DIMENSIONS** \*Approximate size.

3 available options: 11x11, 11x14 and 14x14

(3.26m)

11' (3.26m)

WOOD

Cedar Panels and Sliding Screen Doors

Blacksmith Structure

**METAL** 