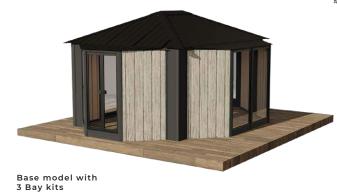

# **OPTIONAL ACCESSORIES**

Decorative interior cedar panels

Insect sliding screen doors

11' and 14' Bay kits

## **DIMENSIONS** \*Approximate size.

3 available options: 11x11, 11x14 and 14x14

(3.26m)

11' (3.26m)

WOOD

Cedar Panels and Sliding Screen Doors

Blacksmith Structure

**METAL** 