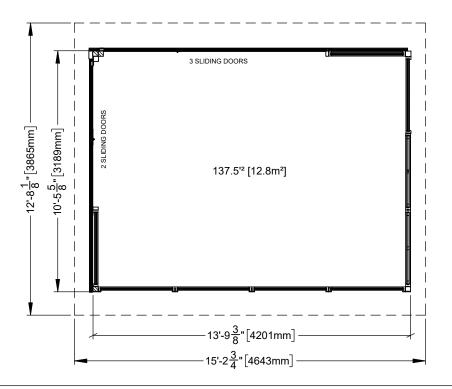

| FILE LOCATION: C:\visscher sw vault\r&d\single slope\                                                                                                                                                                                                                                                                                                                                                                                                                                                                                                                                                                                                                                                                                                                                                                                                                                                                                                                                                                                                                                                                                                                                                                                                                                                                                                                                                                                                                                                                                                                                                                                                                                                                                                                                                                                                                                                                                                                                                                                                                                                                          |                                                       |                                                           |                                       | REV D03 |
|--------------------------------------------------------------------------------------------------------------------------------------------------------------------------------------------------------------------------------------------------------------------------------------------------------------------------------------------------------------------------------------------------------------------------------------------------------------------------------------------------------------------------------------------------------------------------------------------------------------------------------------------------------------------------------------------------------------------------------------------------------------------------------------------------------------------------------------------------------------------------------------------------------------------------------------------------------------------------------------------------------------------------------------------------------------------------------------------------------------------------------------------------------------------------------------------------------------------------------------------------------------------------------------------------------------------------------------------------------------------------------------------------------------------------------------------------------------------------------------------------------------------------------------------------------------------------------------------------------------------------------------------------------------------------------------------------------------------------------------------------------------------------------------------------------------------------------------------------------------------------------------------------------------------------------------------------------------------------------------------------------------------------------------------------------------------------------------------------------------------------------|-------------------------------------------------------|-----------------------------------------------------------|---------------------------------------|---------|
| PROPRIETARY AT THE INFORMAT DRAWING IS THE VISSCHER SPECTOR REPRODUCTION WITHOUT THE VISOR THE V | ION CONTA<br>HE SOLE PRO<br>CIALTY PRO<br>N IN PART ( | AINED IN THIS<br>OPERTY OF<br>DUCTS. ANY<br>OR AS A WHOLE | DESCRIPTION:<br>NUEVA-COLORADO        |         |
| VISSCHER SPECIALTY PRODUCTS IS PROHIBITED.                                                                                                                                                                                                                                                                                                                                                                                                                                                                                                                                                                                                                                                                                                                                                                                                                                                                                                                                                                                                                                                                                                                                                                                                                                                                                                                                                                                                                                                                                                                                                                                                                                                                                                                                                                                                                                                                                                                                                                                                                                                                                     |                                                       |                                                           | dealer code: 0137                     |         |
|                                                                                                                                                                                                                                                                                                                                                                                                                                                                                                                                                                                                                                                                                                                                                                                                                                                                                                                                                                                                                                                                                                                                                                                                                                                                                                                                                                                                                                                                                                                                                                                                                                                                                                                                                                                                                                                                                                                                                                                                                                                                                                                                | NAME                                                  | DATE                                                      | WEIGHT: LBS                           |         |
| DRAWN BY:                                                                                                                                                                                                                                                                                                                                                                                                                                                                                                                                                                                                                                                                                                                                                                                                                                                                                                                                                                                                                                                                                                                                                                                                                                                                                                                                                                                                                                                                                                                                                                                                                                                                                                                                                                                                                                                                                                                                                                                                                                                                                                                      | TB                                                    | 07/03/2019                                                | SHEET NAME: FOOTDDINT                 |         |
| CHK BY:                                                                                                                                                                                                                                                                                                                                                                                                                                                                                                                                                                                                                                                                                                                                                                                                                                                                                                                                                                                                                                                                                                                                                                                                                                                                                                                                                                                                                                                                                                                                                                                                                                                                                                                                                                                                                                                                                                                                                                                                                                                                                                                        |                                                       |                                                           | SHEET NAME: FOOTPRINT<br>SHEET 1 OF 1 |         |