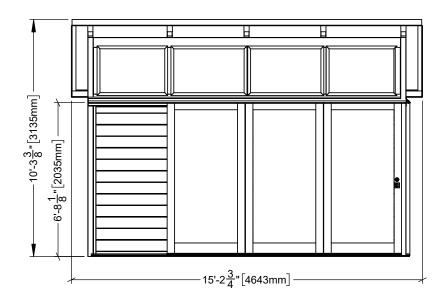

| FILE LOCATION: C:\visscher sw vault\r&d\single slope\