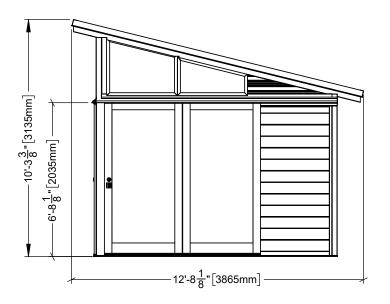

| FILE LOCATION: C:\visscher sw vault\r&d\single slope\