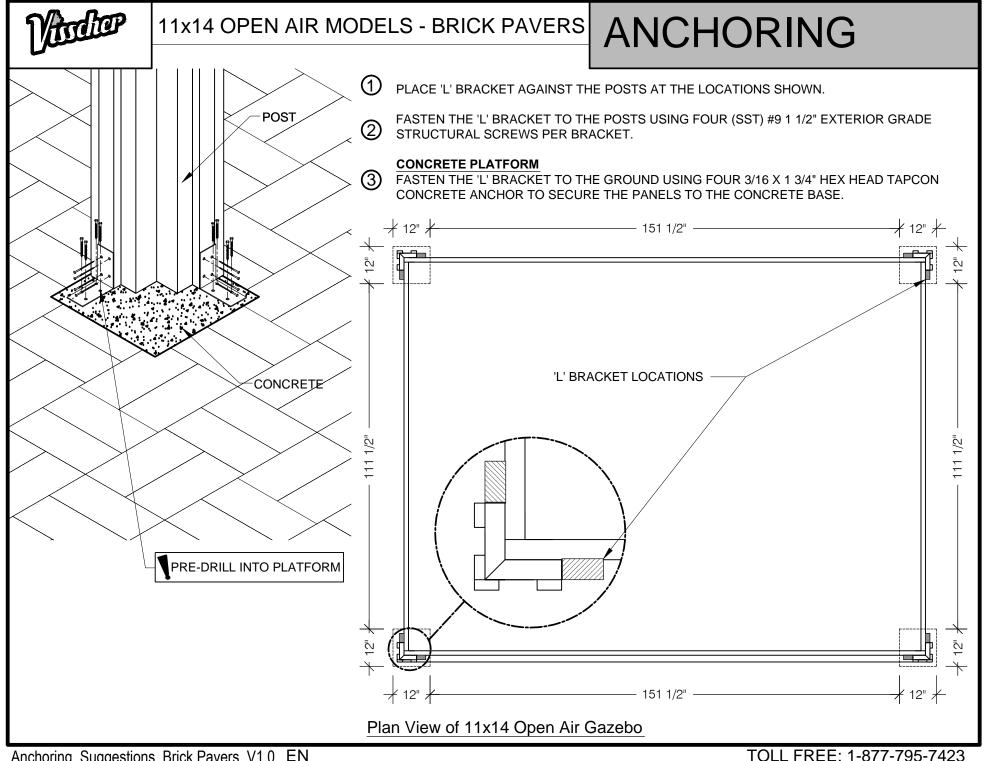

# 11x11 OPEN AIR MODELS - BRICK PAVERS POST CONCRETE PRE-DRILL INTO PLATFORM

# **ANCHORING**

- PLACE 'L' BRACKET AGAINST THE POSTS AT THE LOCATIONS SHOWN.
- FASTEN THE 'L' BRACKET TO THE POSTS USING FOUR (SST) #9 1 1/2" EXTERIOR GRADE STRUCTURAL SCREWS PER BRACKET.

### **CONCRETE PLATFORM**

FASTEN THE 'L' BRACKET TO THE GROUND USING FOUR 3/16 X 1 3/4" HEX HEAD TAPCON CONCRETE ANCHOR TO SECURE THE PANELS TO THE CONCRETE BASE.