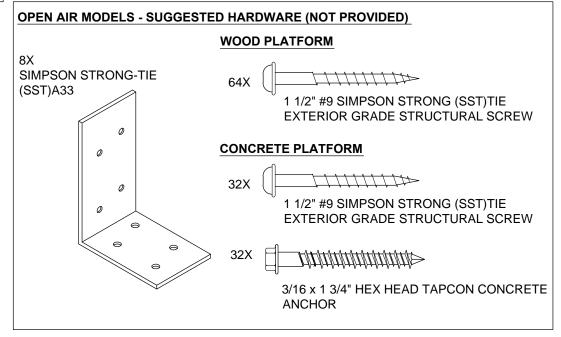

# **OPEN AIR MODELS**

# ANCHORING SUGGESTIONS FOR YOUR VISSCHER STRUCTURE

ANCHORING YOUR STRUCTURE TO A FIRM PLATFORM IS ONE WAY TO PREVENT DAMAGE CAUSED BY ENVIRONMENTAL FACTORS SUCH AS HIGH WINDS. PLEASE CONSIDER THESE ANCHORING SUGGESTIONS FOR CONCRETE AND WOOD PLATFORMS.

AS EACH ANCHORING PLATFORM IS DIFFERENT, VISSCHER SPECIALTY PRODUCTS WILL NOT BE HELD RESPONSIBLE FOR DAMAGES CAUSED BY THIRD-PARTY ANCHORING PRODUCTS AS SUGGESTED IN THIS INFORMATION PACKAGE.

PLEASE CONSIDER THESE SUGGESTIONS IN UNDERSTANDING THE END-CUSTOMER IS ULTIMATELY RESPONSIBLE FOR THE PURCHASE AND INSTALLATION OF ANY AND ALL ANCHORING HARDWARES.