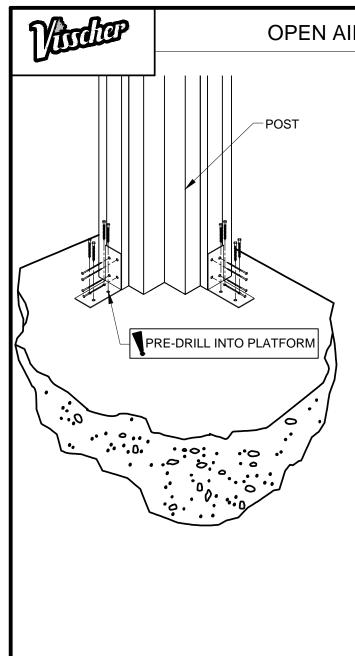

# **ANCHORING**

- 1 PLACE 'L' BRACKET AGAINST THE POSTS AT THE LOCATIONS SHOWN.
- FASTEN THE 'L' BRACKET TO THE POSTS USING FOUR (SST) #9 1 1/2" EXTERIOR GRADE STRUCTURAL SCREWS PER BRACKET.

## **CONCRETE PLATFORM**

FASTEN THE 'L' BRACKET TO THE GROUND USING FOUR 3/16 X 1 3/4" HEX HEAD TAPCON CONCRETE ANCHOR TO SECURE THE PANELS TO THE CONCRETE BASE.

### **WOOD PLATFORM**

FASTEN THE 'L' BRACKET TO THE GROUND USING FOUR (SST) #9 1 1/2" EXTERIOR GRADE STRUCTURAL SCREWS TO SECURE THE PANELS TO THE WOOD BASE.

# 11x11 OPEN AIR MODELS - BRICK PAVERS POST CONCRETE PRE-DRILL INTO PLATFORM

# **ANCHORING**

- PLACE 'L' BRACKET AGAINST THE POSTS AT THE LOCATIONS SHOWN.
- FASTEN THE 'L' BRACKET TO THE POSTS USING FOUR (SST) #9 1 1/2" EXTERIOR GRADE STRUCTURAL SCREWS PER BRACKET.

### **CONCRETE PLATFORM**

FASTEN THE 'L' BRACKET TO THE GROUND USING FOUR 3/16 X 1 3/4" HEX HEAD TAPCON CONCRETE ANCHOR TO SECURE THE PANELS TO THE CONCRETE BASE.