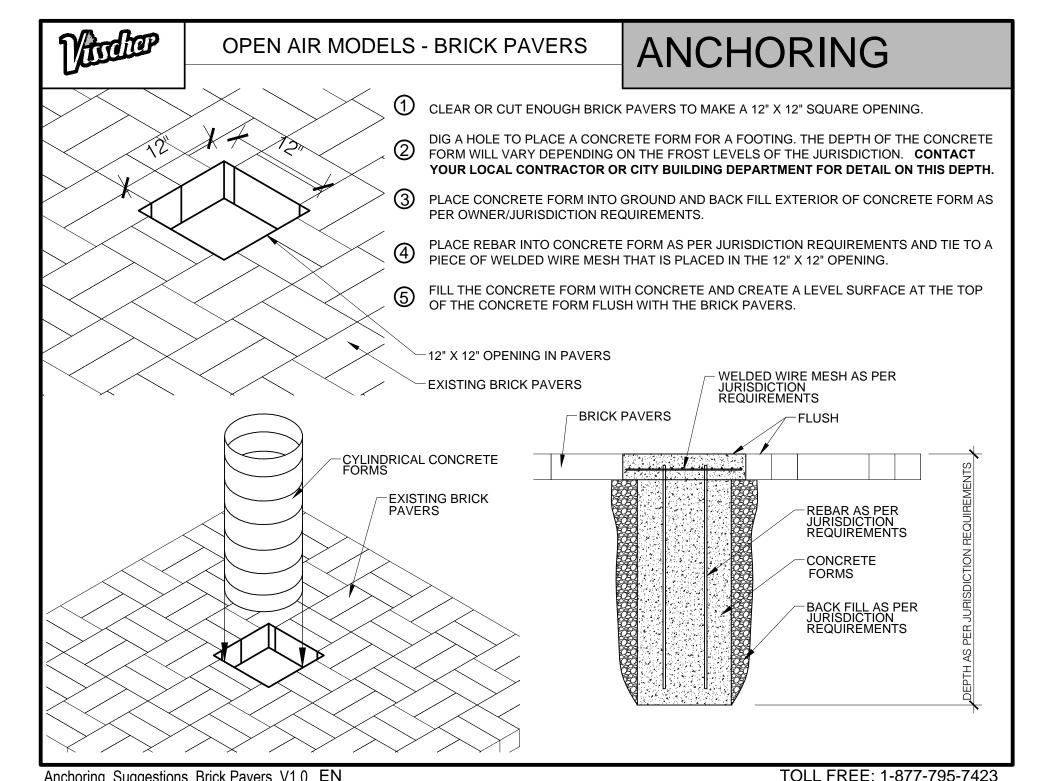

# 11x11 OPEN AIR MODELS - BRICK PAVERS POST CONCRETE PRE-DRILL INTO PLATFORM

# **ANCHORING**

- PLACE 'L' BRACKET AGAINST THE POSTS AT THE LOCATIONS SHOWN.
- FASTEN THE 'L' BRACKET TO THE POSTS USING FOUR (SST) #9 1 1/2" EXTERIOR GRADE STRUCTURAL SCREWS PER BRACKET.

### **CONCRETE PLATFORM**

FASTEN THE 'L' BRACKET TO THE GROUND USING FOUR 3/16 X 1 3/4" HEX HEAD TAPCON CONCRETE ANCHOR TO SECURE THE PANELS TO THE CONCRETE BASE.