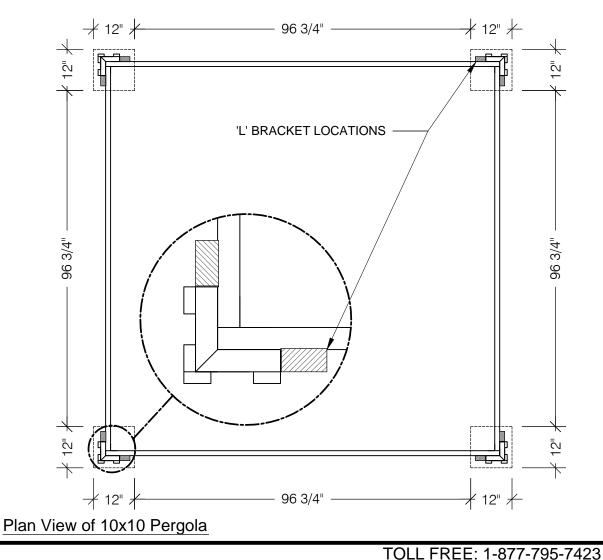

# 10x10 PERGOLA MODELS - BRICK PAVERS POST CONCRETE PRE-DRILL INTO PLATFORM

# **ANCHORING**

- PLACE 'L' BRACKET AGAINST THE POSTS AT THE LOCATIONS SHOWN.
- FASTEN THE 'L' BRACKET TO THE POSTS USING FOUR (SST) #9 1 1/2" EXTERIOR GRADE STRUCTURAL SCREWS PER BRACKET.

## **CONCRETE PLATFORM**

FASTEN THE 'L' BRACKET TO THE GROUND USING FOUR 3/16 X 1 3/4" HEX HEAD TAPCON CONCRETE ANCHOR TO SECURE THE PANELS TO THE CONCRETE BASE.