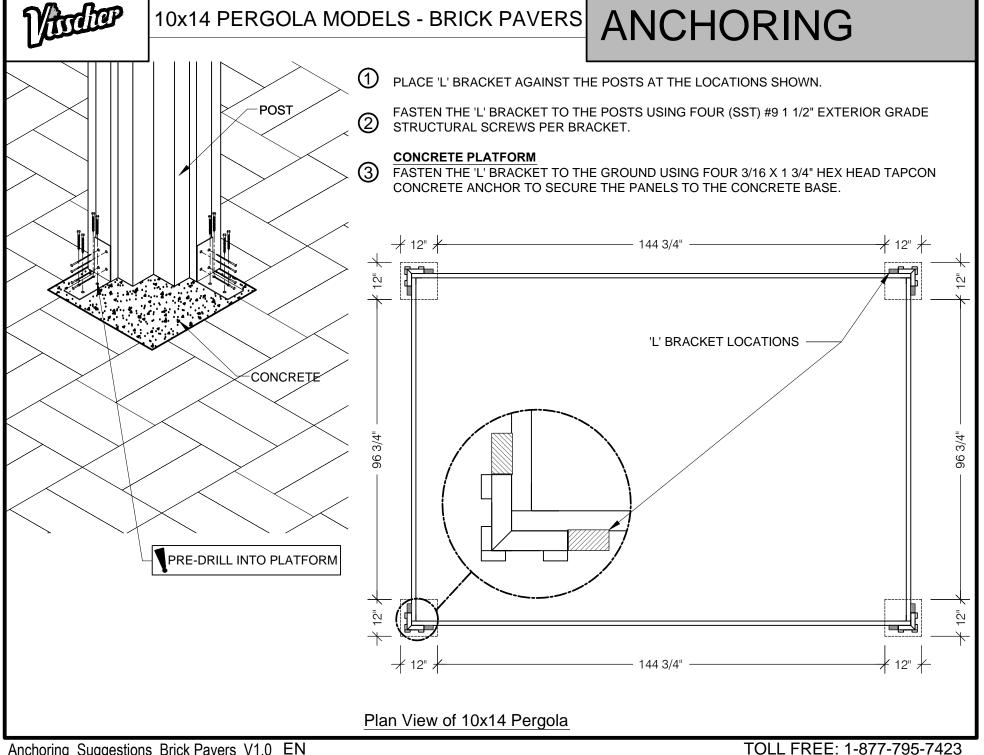

# **ANCHORING**

- 1 PLACE 'L' BRACKET AGAINST THE POSTS AT THE LOCATIONS SHOWN.
- FASTEN THE 'L' BRACKET TO THE POSTS USING FOUR (SST) #9 1 1/2" EXTERIOR GRADE STRUCTURAL SCREWS PER BRACKET.

## **CONCRETE PLATFORM**

FASTEN THE 'L' BRACKET TO THE GROUND USING FOUR 3/16 X 1 3/4" HEX HEAD TAPCON CONCRETE ANCHOR TO SECURE THE PANELS TO THE CONCRETE BASE.