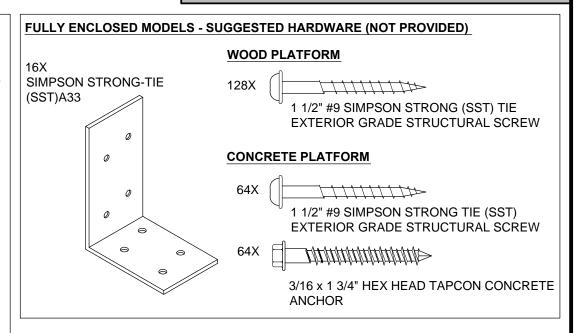

# **IMPORTANT**

# **ANCHORING**

# ANCHORING SUGGESTIONS FOR YOUR VISSCHER STRUCTURE

ANCHORING YOUR STRUCTURE TO A FIRM PLATFORM IS ONE WAY TO PREVENT DAMAGE CAUSED BY ENVIRONMENTAL FACTORS SUCH AS HIGH WINDS. PLEASE CONSIDER THESE ANCHORING SUGGESTIONS FOR CONCRETE AND WOOD PLATFORMS.

AS EACH ANCHORING PLATFORM IS DIFFERENT, VISSCHER SPECIALTY PRODUCTS WILL NOT BE HELD RESPONSIBLE FOR DAMAGES CAUSED BY THIRD-PARTY ANCHORING PRODUCTS AS SUGGESTED IN THIS INFORMATION PACKAGE.

PLEASE CONSIDER THESE SUGGESTIONS IN UNDERSTANDING THE END-CUSTOMER IS ULTIMATELY RESPONSIBLE FOR THE PURCHASE AND INSTALLATION OF ANY AND ALL ANCHORING HARDWARES.