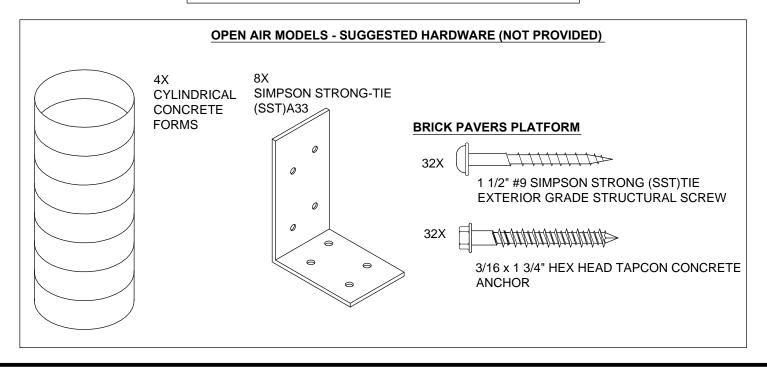

## **CONCRETE PLATFORM**

FASTEN THE 'L' BRACKET TO THE GROUND USING FOUR 3/16 X 1 3/4" HEX HEAD TAPCON CONCRETE ANCHOR TO SECURE THE PANELS TO THE CONCRETE BASE.

### **WOOD PLATFORM**

FASTEN THE 'L' BRACKET TO THE GROUND USING FOUR (SST) #9 1 1/2" EXTERIOR GRADE STRUCTURAL SCREWS TO SECURE THE PANELS TO THE WOOD BASE.