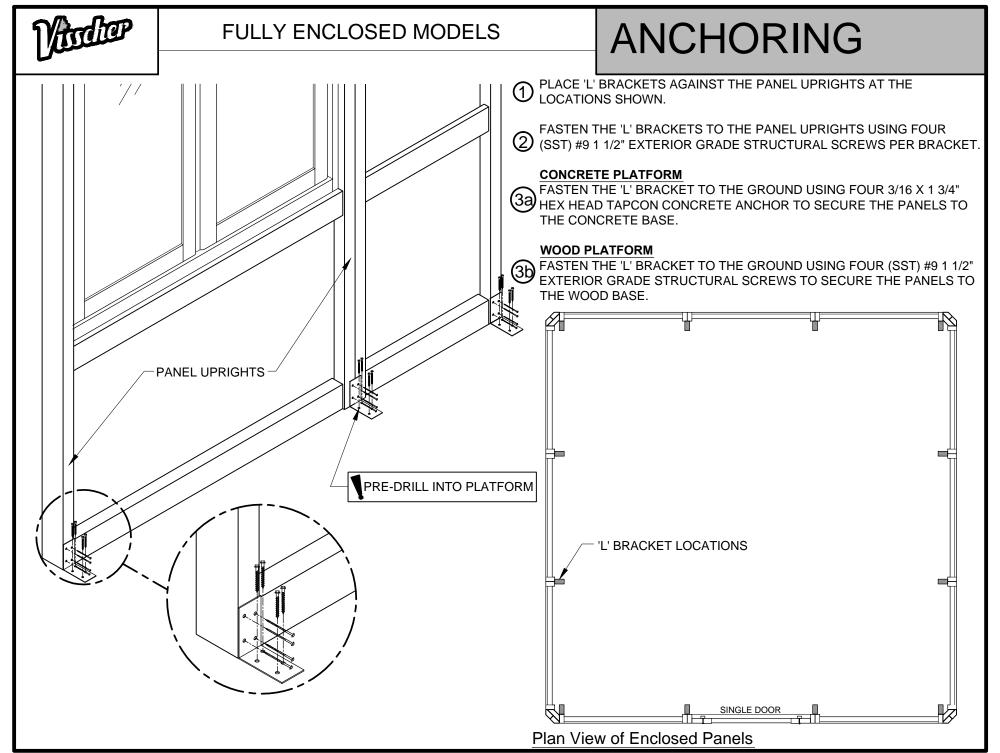

# **ANCHORING**

# **ANCHORING**

- 1 PLACE 'L' BRACKET AGAINST THE POSTS AT THE LOCATIONS SHOWN.
- FASTEN THE 'L' BRACKET TO THE POSTS USING FOUR (SST) #9 1 1/2" EXTERIOR GRADE STRUCTURAL SCREWS PER BRACKET.

## **CONCRETE PLATFORM**

FASTEN THE 'L' BRACKET TO THE GROUND USING FOUR 3/16 X 1 3/4" HEX HEAD TAPCON CONCRETE ANCHOR TO SECURE THE PANELS TO THE CONCRETE BASE.

### **WOOD PLATFORM**

FASTEN THE 'L' BRACKET TO THE GROUND USING FOUR (SST) #9 1 1/2" EXTERIOR GRADE STRUCTURAL SCREWS TO SECURE THE PANELS TO THE WOOD BASE.