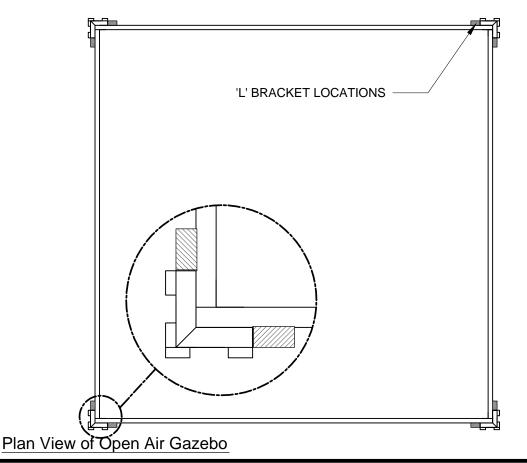

# **ANCHORING**

- 1 PLACE 'L' BRACKET AGAINST THE POSTS AT THE LOCATIONS SHOWN.
- FASTEN THE 'L' BRACKET TO THE POSTS USING FOUR (SST) #9 1 1/2" EXTERIOR GRADE STRUCTURAL SCREWS PER BRACKET.

## **CONCRETE PLATFORM**

FASTEN THE 'L' BRACKET TO THE GROUND USING FOUR 3/16 X 1 3/4" HEX HEAD TAPCON CONCRETE ANCHOR TO SECURE THE PANELS TO THE CONCRETE BASE.

### **WOOD PLATFORM**

FASTEN THE 'L' BRACKET TO THE GROUND USING FOUR (SST) #9 1 1/2" EXTERIOR GRADE STRUCTURAL SCREWS TO SECURE THE PANELS TO THE WOOD BASE.