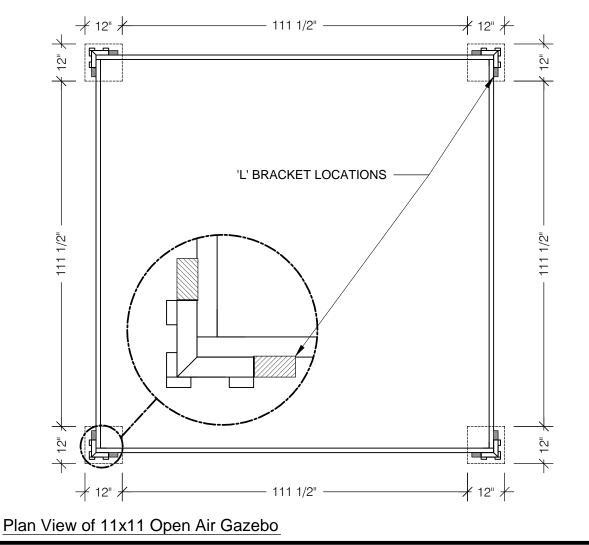

# **ANCHORING**

- PLACE 'L' BRACKET AGAINST THE POSTS AT THE LOCATIONS SHOWN.
- FASTEN THE 'L' BRACKET TO THE POSTS USING FOUR (SST) #9 1 1/2" EXTERIOR GRADE STRUCTURAL SCREWS PER BRACKET.

### **CONCRETE PLATFORM**

FASTEN THE 'L' BRACKET TO THE GROUND USING FOUR 3/16 X 1 3/4" HEX HEAD TAPCON CONCRETE ANCHOR TO SECURE THE PANELS TO THE CONCRETE BASE.